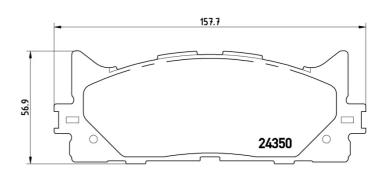

## **Technical specifications**

| EAN code               | Axle                       | Thickness                                         |
|------------------------|----------------------------|---------------------------------------------------|
| 8020584121931          | Front                      | <b>18</b> mm                                      |
| Width 158 mm           | Height<br><b>57</b> mm     | Braking system<br><b>Akebono</b>                  |
| Wear indicator Without | WVA number<br><b>24350</b> | Accessories With accessories With anti-squea shim |