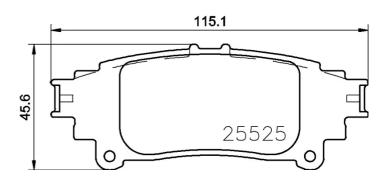

## **Technical specifications**

| EAN code       | Axle         | Thickness             |  |
|----------------|--------------|-----------------------|--|
| 8020584112694  | Rear         | <b>15</b> mm          |  |
| Width          | Uoight       | B 11                  |  |
|                | Height       | Braking system        |  |
| <b>115</b> mm  | <b>46</b> mm | Akebono               |  |
|                |              |                       |  |
| Wear indicator | WVA number   | Accessories           |  |
| Without        | 25525        | With anti-squeal shim |  |