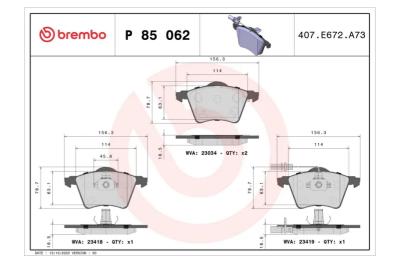

- OE-equivalent
- Brembo quality
- ECE-R90 certificate
- Safety
- Performance
- Comfort
- With accessories

| Technical specifications          |                                 |                                                                                 |
|-----------------------------------|---------------------------------|---------------------------------------------------------------------------------|
| EAN code                          | Axle                            | Thickness                                                                       |
| 8020584058657                     | Front                           | <b>20</b> mm                                                                    |
| Width                             | Height                          | Braking system                                                                  |
| <b>157</b> mm                     | <b>79</b> mm                    | <b>Teves</b>                                                                    |
| Wear indicator<br><b>Electric</b> | WVA number<br>23034,23418,23419 | Accessories<br>With accessories<br>With anti-squeal<br>shim<br>With piston clip |