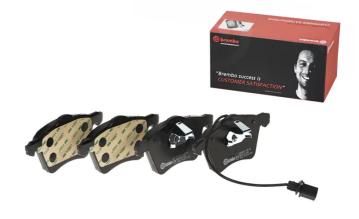

## BRAKE PAD P 85 062

The P 85 062 brake pad is synonymous with reliability

The Brembo brake pad guarantees ultimate safety when braking thanks to the use of more than 100 different compounds, designed according to the type of vehicle and use. Stopping distances reduced to a minimum, maximum driving comfort and silent operation are the most important features of Brembo materials. Brembo brake pads are supplied together with an extensive range of accessories and assembly kits for professionalstandard installation.

- OE-equivalent
- Brembo quality
- ECE-R90 certificate
- Safety
- Performance
- Comfort
- With accessories

| Technical specifications          |                                 |                                                                                 |
|-----------------------------------|---------------------------------|---------------------------------------------------------------------------------|
| EAN code                          | Axle                            | Thickness                                                                       |
| 8020584058657                     | Front                           | <b>20</b> mm                                                                    |
| Width                             | Height                          | Braking system                                                                  |
| <b>157</b> mm                     | <b>79</b> mm                    | <b>Teves</b>                                                                    |
| Wear indicator<br><b>Electric</b> | WVA number<br>23034,23418,23419 | Accessories<br>With accessories<br>With anti-squeal<br>shim<br>With piston clip |