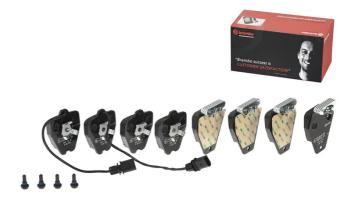

## BRAKE PAD P 85 096

The P 85 096 brake pad is synonymous with reliability

The Brembo brake pad guarantees ultimate safety when braking thanks to the use of more than 100 different compounds, designed according to the type of vehicle and use. Stopping distances reduced to a minimum, maximum driving comfort and silent operation are the most important features of Brembo materials. Brembo brake pads are supplied together with an extensive range of accessories and assembly kits for professionalstandard installation.

- OE-equivalent
- Brembo quality
- ECE-R90 certificate
- Safety
- Performance
- Comfort
- With accessories