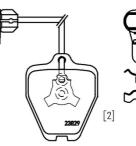

## **Technical specifications**

| EAN code                          | Axle                            | Thickness                                                                                                      |
|-----------------------------------|---------------------------------|----------------------------------------------------------------------------------------------------------------|
| <b>8020584062456</b>              | Front                           | <b>19</b> mm                                                                                                   |
| Width                             | Height                          | Braking system                                                                                                 |
| <b>64</b> mm                      | <b>78</b> mm                    | <b>Lucas</b>                                                                                                   |
| Wear indicator<br><b>Electric</b> | WVA number<br>21452,21454,23829 | Accessories<br>With accessories<br>With anti-squeal<br>shim<br>With brake caliper<br>bolts<br>With piston clip |