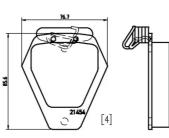

## **Technical specifications**

| EAN code                          | Axle                            | Thickness                                                                                                      |
|-----------------------------------|---------------------------------|----------------------------------------------------------------------------------------------------------------|
| <b>8020584062456</b>              | Front                           | <b>19</b> mm                                                                                                   |
| Width                             | Height                          | Braking system                                                                                                 |
| <b>64</b> mm                      | <b>78</b> mm                    | <b>Lucas</b>                                                                                                   |
| Wear indicator<br><b>Electric</b> | WVA number<br>21452,21454,23829 | Accessories<br>With accessories<br>With anti-squeal<br>shim<br>With brake caliper<br>bolts<br>With piston clip |