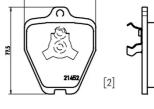

## **Technical specifications**

| EAN code                          | Axle                            | Thickness                                                                                                      |
|-----------------------------------|---------------------------------|----------------------------------------------------------------------------------------------------------------|
| <b>8020584062456</b>              | Front                           | <b>19</b> mm                                                                                                   |
| Width                             | Height                          | Braking system                                                                                                 |
| <b>64</b> mm                      | <b>78</b> mm                    | <b>Lucas</b>                                                                                                   |
| Wear indicator<br><b>Electric</b> | WVA number<br>21452,21454,23829 | Accessories<br>With accessories<br>With anti-squeal<br>shim<br>With brake caliper<br>bolts<br>With piston clip |