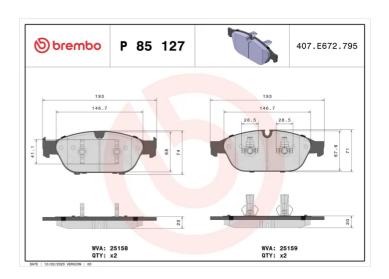

## **BRAKE PAD P 85 127**

## **Technical specifications**

| EAN code<br><b>8020584104002</b>                 | Axle<br>Front                    | Thickness<br>20 mm                                                  |
|--------------------------------------------------|----------------------------------|---------------------------------------------------------------------|
| Width<br>193 mm                                  | Height <b>71</b> mm              | Braking system <b>Teves</b>                                         |
| Wear indicator<br>Prepared for wear<br>indicator | WVA number<br><b>25158,25159</b> | Accessories With accessories With anti-squeal shim With piston clip |