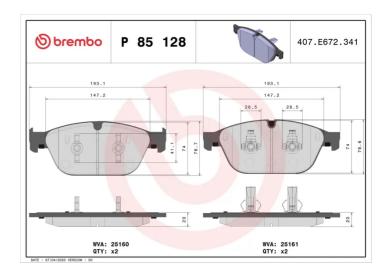

## **Technical specifications**

| EAN code<br><b>8020584104019</b>           | Axle<br>Front                    | Thickness<br><b>20</b> mm                                                       |
|--------------------------------------------|----------------------------------|---------------------------------------------------------------------------------|
| Width<br>193 mm                            | Height<br><b>76</b> mm           | Braking system <b>Teves</b>                                                     |
| Wear indicator Prepared for wear indicator | WVA number<br><b>25160,25161</b> | Accessories<br>With accessories<br>With anti-squeal<br>shim<br>With piston clip |