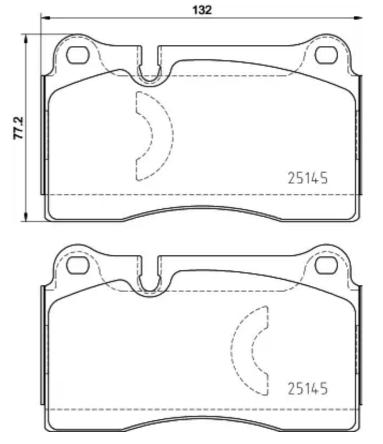

## **Technical specifications**

| EAN code       | Axle         | Thickness     |
|----------------|--------------|---------------|
| 8020584084724  | Front        | <b>16</b> mm  |
| Width          | Height       | Braking syst  |
| <b>132</b> mm  | <b>77</b> mm | <b>Brembo</b> |
| Wear indicator | WVA number   | Accessories   |

Prepared for wear indicator

25145

stem

With anti-squeal shim