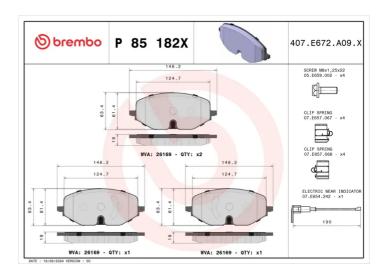

## **Technical specifications**

| reemmear spe                      | ciricacions                |                                                                             |
|-----------------------------------|----------------------------|-----------------------------------------------------------------------------|
| EAN code                          | Axle                       | Thickness                                                                   |
| 8020584122013                     | Front                      | <b>19</b> mm                                                                |
| Width                             | Height                     | Braking system                                                              |
| <b>148</b> mm                     | <b>64</b> mm               | TRW                                                                         |
|                                   |                            | Accessories                                                                 |
| Wear indicator<br><b>Electric</b> | WVA number<br><b>26169</b> | With accessories<br>With anti-squeal<br>shim<br>With brake caliper<br>bolts |