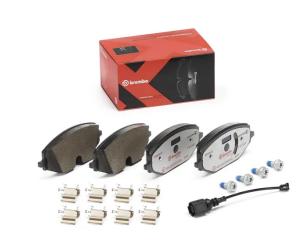

- ✓ OE-equivalent
- Brembo quality
- ✓ ECE-R90 certificate
- Safety
- Performance
- Sports driving
- With accessories

## **Technical specifications**

| reemmear spe                      | ciricacions                |                                                                             |
|-----------------------------------|----------------------------|-----------------------------------------------------------------------------|
| EAN code                          | Axle                       | Thickness                                                                   |
| 8020584122013                     | Front                      | <b>19</b> mm                                                                |
| Width                             | Height                     | Braking system                                                              |
| <b>148</b> mm                     | <b>64</b> mm               | TRW                                                                         |
|                                   |                            | Accessories                                                                 |
| Wear indicator<br><b>Electric</b> | WVA number<br><b>26169</b> | With accessories<br>With anti-squeal<br>shim<br>With brake caliper<br>bolts |