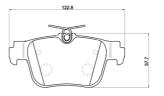

## **Technical specifications**

**Thickness** EAN code Axle 8020584120132 Rear 16 mm Width Height Braking system 123 mm **58** mm **ATE** Accessories Wear indicator WVA number With accessories Without 26207,26206 With anti-squeal