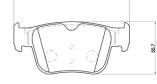

## **Technical specifications**

**Thickness** EAN code Axle 8020584120132 Rear 16 mm Width Height Braking system 123 mm **58** mm **ATE** Accessories Wear indicator WVA number With accessories Without 26207,26206 With anti-squeal