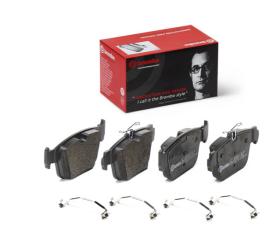

## The P 85 184 brake pad is synonymous with reliability

The Brembo brake pad guarantees ultimate safety when braking thanks to the use of more than 100 different compounds, designed according to the type of vehicle and use. Stopping distances reduced to a minimum, maximum driving comfort and silent operation are the most important features of Brembo materials. Brembo brake pads are supplied together with an extensive range of accessories and assembly kits for professional-standard installation.

- Brembo quality
- ✓ ECE-R90 certificate
- ✓ Safety
- Performance
- ✓ Comfort
- ✓ With accessories