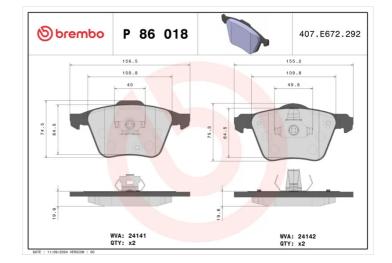

## **Technical specifications** Thickness EAN code Axle 8020584059067 Front 20 mm Width Height Braking system 155 mm 74 mm Teves Accessories With accessories Wear indicator WVA number With anti-squeal Without 24141,24142 shim With piston clip