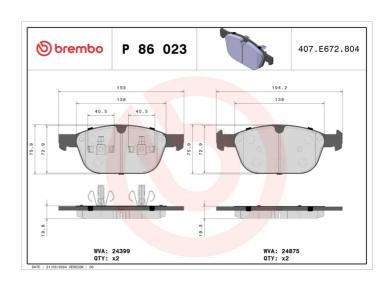

## **BRAKE PAD** P 86 023

## **Technical specifications**

| EAN code<br><b>8020584091067</b> | Axle<br>Front                    | Thickness<br><b>20</b> mm                                           |
|----------------------------------|----------------------------------|---------------------------------------------------------------------|
| Width 193 mm                     | Height <b>76</b> mm              | Braking system<br><b>Teves</b>                                      |
| Wear indicator <b>Without</b>    | WVA number<br><b>24399,24875</b> | Accessories With accessories With anti-squeal shim With piston clip |