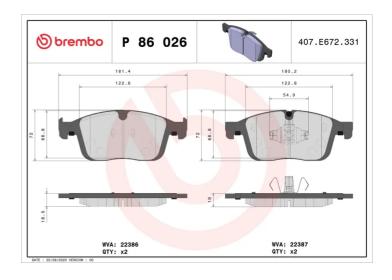

## **BRAKE PAD P 86 026**

## **Technical specifications**

| EAN code<br><b>8020584084274</b>           | Axle<br>Front             | Thickness 18 mm                                                     |
|--------------------------------------------|---------------------------|---------------------------------------------------------------------|
| Width 180 mm                               | Height <b>72</b> mm       | Braking system<br><b>Teves</b>                                      |
| Wear indicator Prepared for wear indicator | WVA number<br>22386,22387 | Accessories With accessories With anti-squeal shim With piston clip |