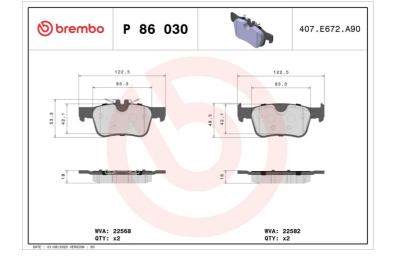

### **Technical specifications**

| EAN code                                         | Axle                      | Thickness                              |
|--------------------------------------------------|---------------------------|----------------------------------------|
| <b>8020584087152</b>                             | <b>Rear</b>               | <b>16</b> mm                           |
| Width                                            | Height                    | Braking system                         |
| <b>122</b> mm                                    | <b>49</b> mm              | <b>Teves</b>                           |
| Wear indicator<br>Prepared for wear<br>indicator | WVA number<br>22568,22582 | Accessories<br>With anti-squea<br>shim |