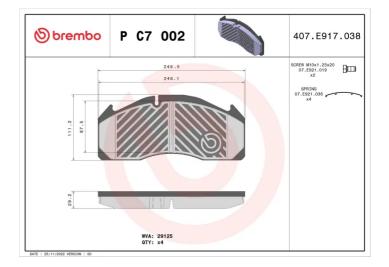

## BRAKE PAD P C7 002

## **Technical specifications**

EAN code Axle Thickness
8020584080337 Front and rear 29 mm

Width Height Braking system
250 mm 111 mm Meritor

Wear indicator WVA number With accessories

29125

umber With accessories
With anti-squeal
shim