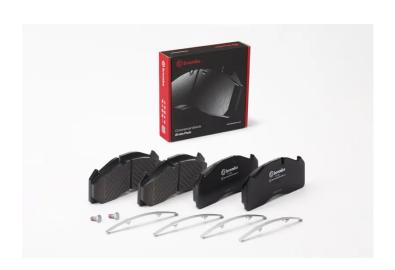

## BRAKE PAD P C7 002

## The P C7 002 brake pad is synonymous with reliability

The Brembo brake pad guarantees ultimate safety when braking thanks to the use of more than 100 different compounds, designed according to the type of vehicle and use. Stopping distances reduced to a minimum, maximum driving comfort and silent operation are the most important features of Brembo materials. Brembo brake pads are supplied together with an extensive range of accessories and assembly kits for professional-standard installation.

- ✓ OE-equivalent
- Brembo quality
- ECE-R90 certificate
- Safety
- Performance
- ✓ Comfort
- With accessories

Prepared for wear

indicator