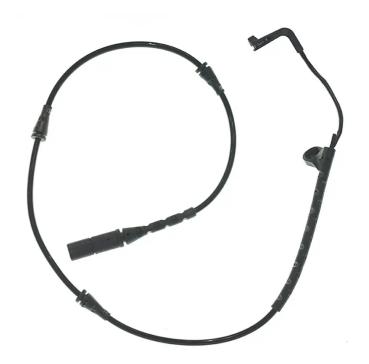

## **Technical specifications**

EAN code

Axle

Length

8020584100417

Front left

**990** mm

Type

Wear indicator

**COMPATIBLE VEHICLES** 