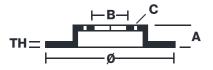

## **Technical specifications**

Diameter Thickness (TH) Height (A) 355 mm 32 mm 64 mm

Number of holes (C) Brake disc type

Centering

2 pieces

71 mm

Min. thickness Axle

31 mm Front