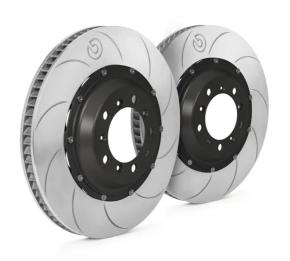

## **BRAKE DISC GT | TY5 102.8005A**

## The 102.8005A brake disc kit for track day enthusiasts

The GT|D, GT|TY1 and GT|TY3 disc kits provide maximum performance and optimum braking balance while retaining original equipment calipers. These systems are in fact designed to be fully compatible with standard calipers, wheels and all other original equipment components. Depending on the vehicle, the discs can be uprated, in which case a dedicated bracket is supplied to allow installation with OE calipers, and the space occupied within the rim must be specified.

## **Technical specifications**

Diameter Thickness (TH) Height (A) 355 mm 32 mm 64 mm

Number of holes (C) Brake disc type

Centering

2 pieces

71 mm

Min. thickness Axle

31 mm Front