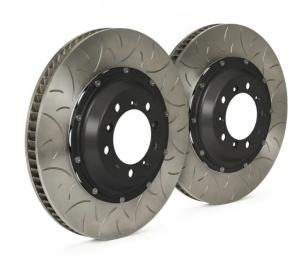

## **BRAKE DISC GT | TY3 103.8007A**

## The 103.8007A brake disc kit for track day enthusiasts

The GT|D, GT|TY1 and GT|TY3 disc kits provide maximum performance and optimum braking balance while retaining original equipment calipers. These systems are in fact designed to be fully compatible with standard calipers, wheels and all other original equipment components. Depending on the vehicle, the discs can be uprated, in which case a dedicated bracket is supplied to allow installation with OE calipers, and the space occupied within the rim must be specified.

## **Technical specifications**

Diameter Thickness (TH) Height (A)
350 mm 34 mm 68 mm

Number of holes (C) Brake disc type Centering

5 2 pieces 98 mm

Min. thickness Axle

33 mm Front

Units per box EAN code

2