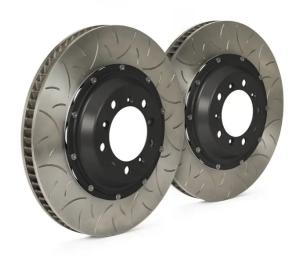

## **BRAKE DISC GT | TY3 103.9003A**

## The 103.9003A brake disc kit for track day enthusiasts

The GT|D, GT|TY1 and GT|TY3 disc kits provide maximum performance and optimum braking balance while retaining original equipment calipers. These systems are in fact designed to be fully compatible with standard calipers, wheels and all other original equipment components. Depending on the vehicle, the discs can be uprated, in which case a dedicated bracket is supplied to allow installation with OE calipers, and the space occupied within the rim must be specified.

## **Technical specifications**

Diameter Thickness (TH) Height (A)

**380** mm **34** mm **62** mm

Number of holes (C) Brake disc type Centering

5 2 pieces 68 mm

Min. thickness Axle

33 mm Front

Units per box EAN code