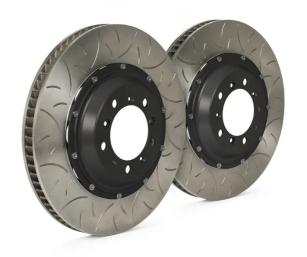

## **BRAKE DISC GT | TY3 103.9030A**

## **Technical specifications**

Diameter Thickness (TH) Height (A) 380 mm 34 mm 65 mm

Number of holes (C) Brake disc type

Centering

property 2 pieces

Section 1.15

Min. thickness Axle

33 mm Front