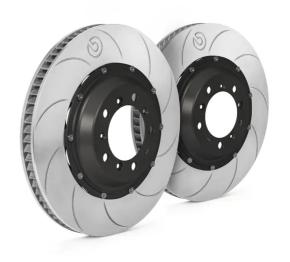

## BRAKE DISC GT | TY5 10C.9022A

## The 10C.9022A brake disc kit for track day enthusiasts

The GT|D, GT|TY1 and GT|TY3 disc kits provide maximum performance and optimum braking balance while retaining original equipment calipers. These systems are in fact designed to be fully compatible with standard calipers, wheels and all other original equipment components. Depending on the vehicle, the discs can be uprated, in which case a dedicated bracket is supplied to allow installation with OE calipers, and the space occupied within the rim must be specified.

## **Technical specifications**

Diameter Thickness (TH) Height (A) 380 mm 34 mm 65 mm

Number of holes (C) Brake disc type Centering

5 2 pieces 98 mm

Min. thickness Axle

33 mm Front

Units per box EAN code

2