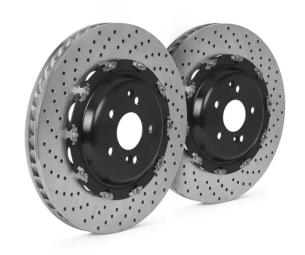

## **BRAKE DISC GT | D** 201.8002A

## The 201.8002A brake disc kit for track day enthusiasts

The GT|D, GT|TY1 and GT|TY3 disc kits provide maximum performance and optimum braking balance while retaining original equipment calipers. These systems are in fact designed to be fully compatible with standard calipers, wheels and all other original equipment components. Depending on the vehicle, the discs can be uprated, in which case a dedicated bracket is supplied to allow installation with OE calipers, and the space occupied within the rim must be specified.

## **Technical specifications**

Diameter Thickness (TH) Height (A) 355 mm **32** mm **53** mm

Number of holes (C) Brake disc type Centering

6 2 pieces **74** mm

Min. thickness Axle **31** mm Rear

Units per box EAN code