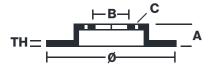

## **Technical specifications**

Diameter Thickness (TH) Height (A) 355 mm **32** mm **53** mm

Number of holes (C) Brake disc type Centering

6 2 pieces **74** mm

Min. thickness Axle **31** mm Rear

Units per box EAN code