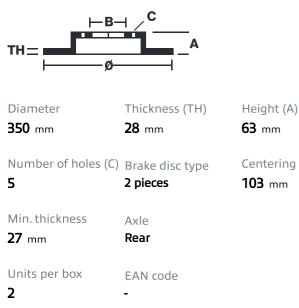

## () brembo

## BRAKE DISC GT | TY3 203.8006A

The 203.8006A brake disc kit for track day enthusiasts

The GT|D, GT|TY1 and GT|TY3 disc kits provide maximum performance and optimum braking balance while retaining original equipment calipers. These systems are in fact designed to be fully compatible with standard calipers, wheels and all other original equipment components. Depending on the vehicle, the discs can be uprated, in which case a dedicated bracket is supplied to allow installation with OE calipers, and the space occupied within the rim must be specified.

- OE-equivalent
- Safety
- Performance
- Comfort
- Exclusive style
- Racing inspired
- Sports driving
- Sporty look

## **Technical specifications**