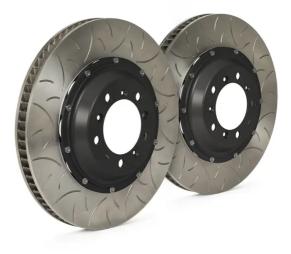

## BRAKE DISC GT | TY3 203.8006A

The 203.8006A brake disc kit for track day enthusiasts

The GT|D, GT|TY1 and GT|TY3 disc kits provide maximum performance and optimum braking balance while retaining original equipment calipers. These systems are in fact designed to be fully compatible with standard calipers, wheels and all other original equipment components. Depending on the vehicle, the discs can be uprated, in which case a dedicated bracket is supplied to allow installation with OE calipers, and the space occupied within the rim must be specified.