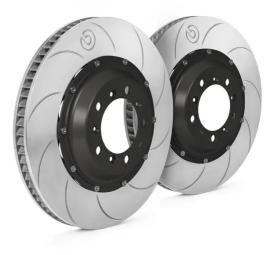

## BRAKE DISC GT | TY5 20C.9002A

The 20C.9002A brake disc kit for track day enthusiasts

The GT|D, GT|TY1 and GT|TY3 disc kits provide maximum performance and optimum braking balance while retaining original equipment calipers. These systems are in fact designed to be fully compatible with standard calipers, wheels and all other original equipment components. Depending on the vehicle, the discs can be uprated, in which case a dedicated bracket is supplied to allow installation with OE calipers, and the space occupied within the rim must be specified.