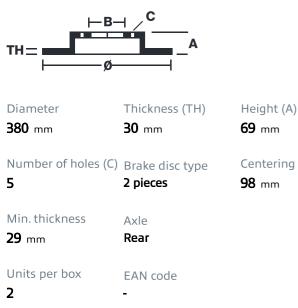

## () brembo

## BRAKE DISC GT | TY5 20C.9002A

The 20C.9002A brake disc kit for track day enthusiasts

The GT|D, GT|TY1 and GT|TY3 disc kits provide maximum performance and optimum braking balance while retaining original equipment calipers. These systems are in fact designed to be fully compatible with standard calipers, wheels and all other original equipment components. Depending on the vehicle, the discs can be uprated, in which case a dedicated bracket is supplied to allow installation with OE calipers, and the space occupied within the rim must be specified.

- OE-equivalent
- Safety
- Performance
- Comfort
- Exclusive style
- Racing inspired
- Sports driving
- Sporty look

## **Technical specifications**