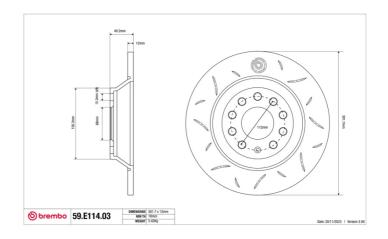

## SPORT | TY3 BRAKE DISC 59.E114.03

## **Technical specifications**

Diameter Thickness (TH) Height (A)
302 mm 12 mm 49 mm

Number of holes (C) Brake disc type

Centering

Solid

68 mm

Min. thickness Tightening torque Axle

10,5 mm 120 Nm Rear

Units per box EAN code **8020584604748** 