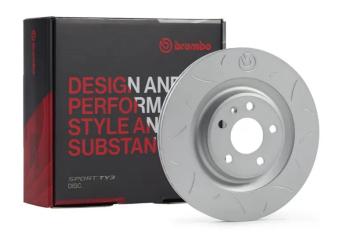

## SPORT | TY3 BRAKE DISC 59.E114.23

## The 59.E114.23 brake disc is synonymous with reliability

Type-3 slotting used to distinguish the Brembo SPORT | TY3 brake disc is widely used in professional motorsports. It therefore offers superior initial response with excellent release characteristics, improving braking performance while giving the vehicle an aggressive appearance. The Brembo logo on the braking surface adds an exclusive and unique touch to the vehicle. The SPORT | TY3 brake discs are plug-and-play since they replace OE discs directly.