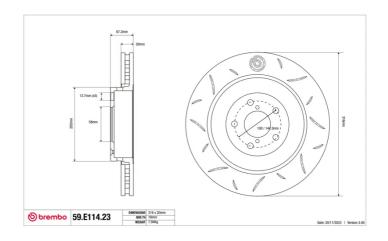

## **Technical specifications**

Diameter Thickness (TH) Height (A)
316 mm 20 mm 67 mm

Number of holes (C) Brake disc type

Centering

Solid

Selicity

Centering

Min. thickness Tightening torque Axle

18,5 mm 100 Nm Rear

Units per box EAN code **8020584604946** 