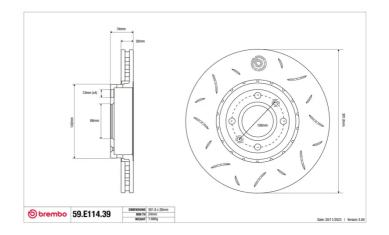

## **Technical specifications**

Diameter Thickness (TH) Height (A) 302 mm 26 mm 34 mm

Number of holes (C) Brake disc type

Centering

Solid

66 mm

Min. thickness Tightening torque Axle

24,5 mm 90 Nm Front