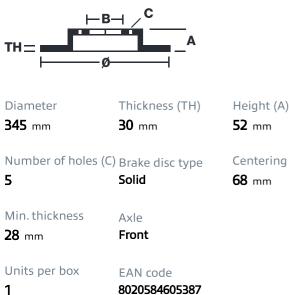

## SPORT | TY3 BRAKE DISC 59.E114.65

The 59.E114.65 brake disc is synonymous with reliability

Type-3 slotting used to distinguish the Brembo SPORT | TY3 brake disc is widely used in professional motorsports. It therefore offers superior initial response with excellent release characteristics, improving braking performance while giving the vehicle an aggressive appearance. The Brembo logo on the braking surface adds an exclusive and unique touch to the vehicle. The SPORT | TY3 brake discs are plug-and-play since they replace OE discs directly.