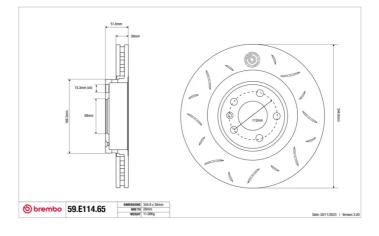

## SPORT | TY3 BRAKE DISC 59.E114.65

The 59.E114.65 brake disc is synonymous with reliability

Type-3 slotting used to distinguish the Brembo SPORT | TY3 brake disc is widely used in professional motorsports. It therefore offers superior initial response with excellent release characteristics, improving braking performance while giving the vehicle an aggressive appearance. The Brembo logo on the braking surface adds an exclusive and unique touch to the vehicle. The SPORT | TY3 brake discs are plug-and-play since they replace OE discs directly.