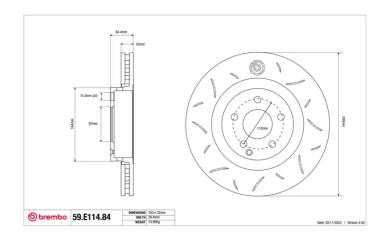

## **Technical specifications**

Diameter Thickness (TH) Height (A)
330 mm 32 mm 65 mm

Number of holes (C) Brake disc type

Centering

Solid

67 mm

Min. thickness Tightening torque Axle **29,4** mm **130** Nm **Front** 