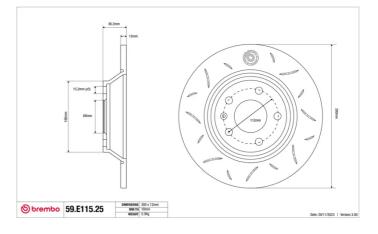

- OE-equivalent
- Brembo quality
- ECE-R90 certificate
- Safety
- Performance
- Comfort
- Sports driving
- Sporty look

| Diameter<br><b>300</b> mm      | Thickness (TH)<br><b>12</b> mm     | Height (A)<br><b>36</b> mm |
|--------------------------------|------------------------------------|----------------------------|
| Number of holes (C<br>5        | ) Brake disc type<br><b>Solid</b>  | Centering <b>68</b> mm     |
| Min. thickness<br><b>10</b> mm | Tightening torque<br><b>120</b> Nm | Axle<br><b>Rear</b>        |
| Units per box<br><b>1</b>      | EAN code<br><b>8020584605981</b>   |                            |