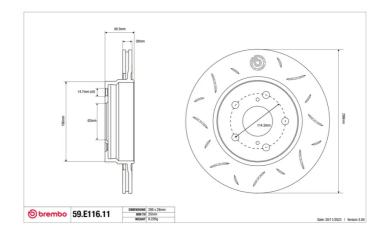

## **Technical specifications**

Diameter Thickness (TH) Height (A)
299 mm
28 mm
49 mm

Number of holes (C) Brake disc type Centering

5 Solid 62 mm

Min. thickness Axle

25 mm Front

Units per box EAN code **8020584606841** 