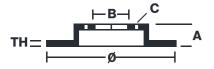

## **Technical specifications**

Diameter Thickness (TH) Height (A)
299 mm
28 mm
49 mm

Number of holes (C) Brake disc type Centering

5 Solid 62 mm

Min. thickness Axle

25 mm Front

Units per box EAN code **8020584606841** 