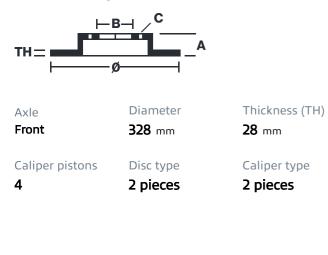

## () brembo

## UPGRADE GT KIT 1A1.6005A\_

The 1A1.6005A\_ GT kit is synonymous with superior performance

Complete braking systems, comprising components derived from the world of motorsports and offering unrivalled levels of technology on the market. They feature aluminium radial-mounted fixed calipers, with opposing pistons. Depending on the type of system and the required performance level, the calipers can either be in two-parts, monoblock or even monoblock machined from solid billet metal. The uprated brake discs can be integral (one-piece) or composite, drilled or slotted.



- Brembo quality
- Safety
- Performance
- Comfort
- Sports driving
- Sporty look

Available in 3 colours

🕨 1A1.6005A1 🛛 🛑 1A

1A1.6005A2

1A1.6005A3



## **Technical specifications**





**COMPATIBLE VEHICLES**