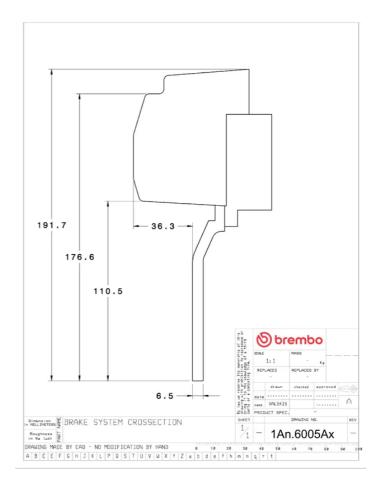

## () brembo

## UPGRADE GT KIT 1A1.6005A\_

The 1A1.6005A\_ GT kit is synonymous with superior performance

Complete braking systems, comprising components derived from the world of motorsports and offering unrivalled levels of technology on the market. They feature aluminium radial-mounted fixed calipers, with opposing pistons. Depending on the type of system and the required performance level, the calipers can either be in two-parts, monoblock or even monoblock machined from solid billet metal. The uprated brake discs can be integral (one-piece) or composite, drilled or slotted.



- Brembo quality
- Safety
- Performance
- Comfort
- Sports driving
- Sporty look

Available in 3 colours

🕨 1A1.6005A1 🛛 🛑 1A

1A1.6005A2

1A1.6005A3



## **Technical specifications**





**COMPATIBLE VEHICLES**