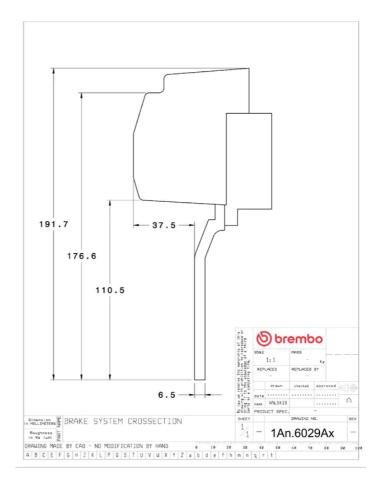

## () brembo

## UPGRADE GT KIT 1A1.6029A\_

The 1A1.6029A\_ GT kit is synonymous with superior performance

Complete braking systems, comprising components derived from the world of motorsports and offering unrivalled levels of technology on the market. They feature aluminium radial-mounted fixed calipers, with opposing pistons. Depending on the type of system and the required performance level, the calipers can either be in two-parts, monoblock or even monoblock machined from solid billet metal. The uprated brake discs can be integral (one-piece) or composite, drilled or slotted.

- Brembo quality
- Safety
- Performance
- Comfort
- Sports driving
- Sporty look

Available in 3 colours

📄 1A1.6029A1 🛛 🛑 1A1.6029A2 🔅 🌑

1A1.6029A3





## **Technical specifications**





**COMPATIBLE VEHICLES**