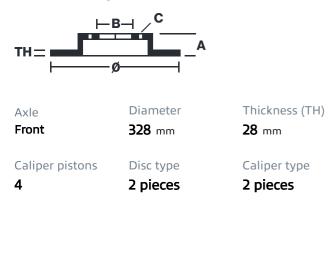

## () brembo

## UPGRADE GT KIT 1A1.6029A\_

The 1A1.6029A\_ GT kit is synonymous with superior performance

Complete braking systems, comprising components derived from the world of motorsports and offering unrivalled levels of technology on the market. They feature aluminium radial-mounted fixed calipers, with opposing pistons. Depending on the type of system and the required performance level, the calipers can either be in two-parts, monoblock or even monoblock machined from solid billet metal. The uprated brake discs can be integral (one-piece) or composite, drilled or slotted.

- Brembo quality
- Safety
- Performance
- Comfort
- Sports driving
- Sporty look

Available in 3 colours

📄 1A1.6029A1 🛛 🛑 1A1.6029A2 🔅 🌑

1A1.6029A3





## **Technical specifications**





**COMPATIBLE VEHICLES**