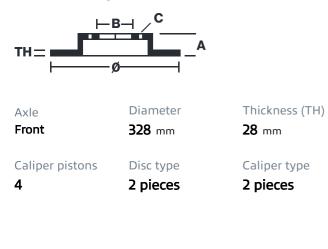

## () brembo

## UPGRADE GT KIT 1A2.6030A\_

The 1A2.6030A\_ GT kit is synonymous with superior performance

Complete braking systems, comprising components derived from the world of motorsports and offering unrivalled levels of technology on the market. They feature aluminium radial-mounted fixed calipers, with opposing pistons. Depending on the type of system and the required performance level, the calipers can either be in two-parts, monoblock or even monoblock machined from solid billet metal. The uprated brake discs can be integral (one-piece) or composite, drilled or slotted.



- Brembo quality
- Safety
- Performance
- Comfort
- Sports driving
- Sporty look

Available in 3 colours

1A2.6030A1

1A2.6030A2

1A2.6030A3



## **Technical specifications**





**COMPATIBLE VEHICLES**