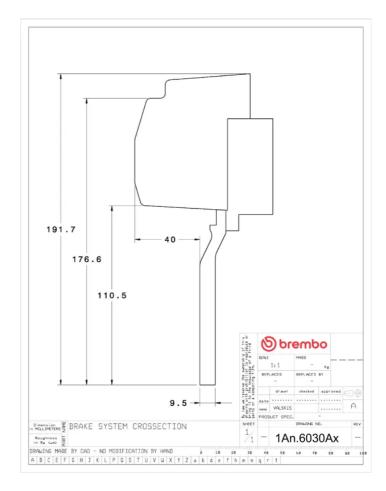

## () brembo

## UPGRADE GT KIT 1A2.6030A\_

The 1A2.6030A\_ GT kit is synonymous with superior performance

Complete braking systems, comprising components derived from the world of motorsports and offering unrivalled levels of technology on the market. They feature aluminium radial-mounted fixed calipers, with opposing pistons. Depending on the type of system and the required performance level, the calipers can either be in two-parts, monoblock or even monoblock machined from solid billet metal. The uprated brake discs can be integral (one-piece) or composite, drilled or slotted.



- Brembo quality
- Safety
- Performance
- Comfort
- Sports driving
- Sporty look

Available in 3 colours

1A2.6030A1

1A2.6030A2

1A2.6030A3



## **Technical specifications**





**COMPATIBLE VEHICLES**