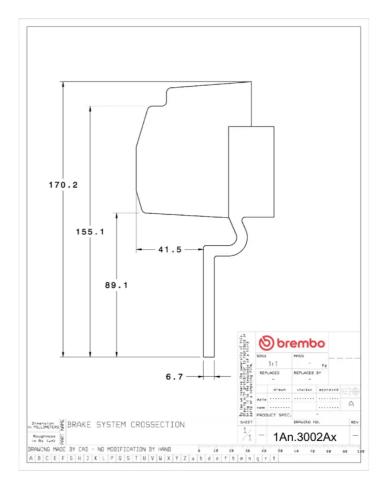

## () brembo

## UPGRADE GT KIT 1A4.6008A\_

The 1A4.6008A\_ GT kit is synonymous with superior performance

Complete braking systems, comprising components derived from the world of motorsports and offering unrivalled levels of technology on the market. They feature aluminium radial-mounted fixed calipers, with opposing pistons. Depending on the type of system and the required performance level, the calipers can either be in two-parts, monoblock or even monoblock machined from solid billet metal. The uprated brake discs can be integral (one-piece) or composite, drilled or slotted.



- Brembo quality
- Safety
- Performance
- Comfort
- Sports driving
- Sporty look

Available in 3 colours

1A4.6008A1

1A4.6008A2

1A4.6008A3



## **Technical specifications**





**COMPATIBLE VEHICLES**