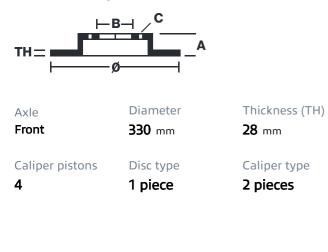

## () brembo

## UPGRADE GT KIT 1A4.6008A\_

The 1A4.6008A\_ GT kit is synonymous with superior performance

Complete braking systems, comprising components derived from the world of motorsports and offering unrivalled levels of technology on the market. They feature aluminium radial-mounted fixed calipers, with opposing pistons. Depending on the type of system and the required performance level, the calipers can either be in two-parts, monoblock or even monoblock machined from solid billet metal. The uprated brake discs can be integral (one-piece) or composite, drilled or slotted.



- Brembo quality
- Safety
- Performance
- Comfort
- Sports driving
- Sporty look

Available in 3 colours

1A4.6008A1

1A4.6008A2

1A4.6008A3



## **Technical specifications**





**COMPATIBLE VEHICLES**