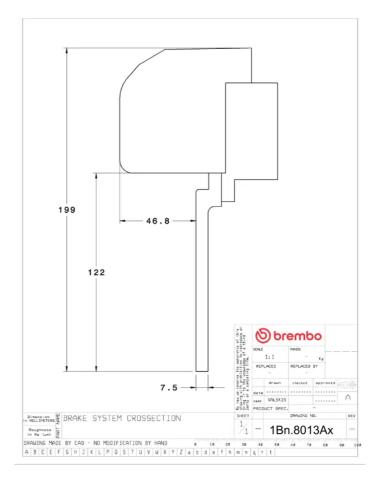

## **Technical specifications**

Axle Diameter Thickness (TH)

**Front** 355 mm 32 mm

Caliper pistons Disc type Caliper type

4 2 pieces 2 pieces

**COMPATIBLE VEHICLES**