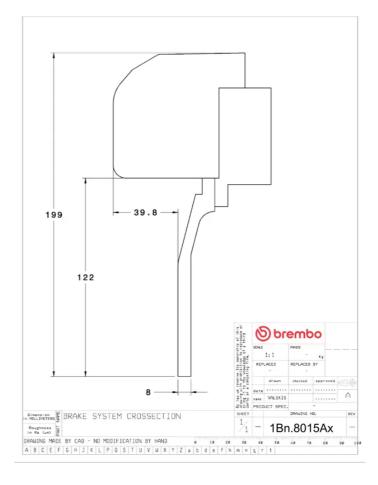

## **Technical specifications**

Axle Diameter Thickness (TH)

**Front** 355 mm 32 mm

Caliper pistons Disc type Caliper type

4 2 pieces 2 pieces

**COMPATIBLE VEHICLES**