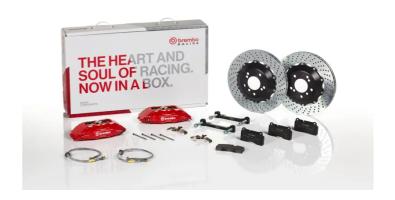

## UPGRADE GT KIT 1B1.8015A\_

## The 1B1.8015A\_ GT kit is synonymous with superior performance

Complete braking systems, comprising components derived from the world of motorsports and offering unrivalled levels of technology on the market. They feature aluminium radial-mounted fixed calipers, with opposing pistons. Depending on the type of system and the required performance level, the calipers can either be in two-parts, monoblock or even monoblock machined from solid billet metal. The uprated brake discs can be integral (one-piece) or composite, drilled or slotted.

## **Technical specifications**

Axle Diameter Thickness (TH)

**Front** 355 mm 32 mm

Caliper pistons Disc type Caliper type

4 2 pieces 2 pieces

**COMPATIBLE VEHICLES**