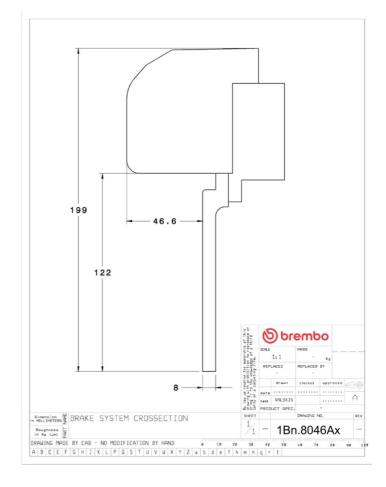

## **Technical specifications**

Axle Diameter Thickness (TH)

**Front** 355 mm 32 mm

Caliper pistons Disc type Caliper type

4 2 pieces 2 pieces

**COMPATIBLE VEHICLES**