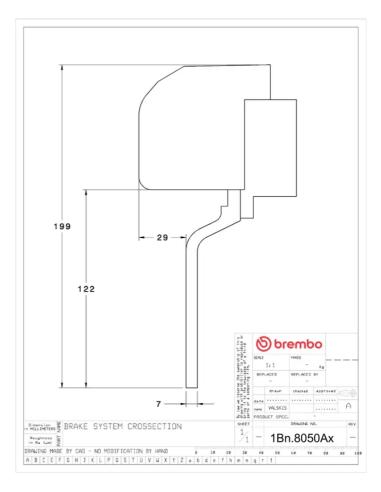

## () brembo

## UPGRADE GT KIT 1B1.8050A\_

The 1B1.8050A\_ GT kit is synonymous with superior performance

Complete braking systems, comprising components derived from the world of motorsports and offering unrivalled levels of technology on the market. They feature aluminium radial-mounted fixed calipers, with opposing pistons. Depending on the type of system and the required performance level, the calipers can either be in two-parts, monoblock or even monoblock machined from solid billet metal. The uprated brake discs can be integral (one-piece) or composite, drilled or slotted.

- Brembo quality
- Safety
- Performance
- Comfort
- Sports driving
- Sporty look

Available in 3 colours

1B1.8050A1

1B1.8050A2

1B1.8050A3





## **Technical specifications**





**COMPATIBLE VEHICLES**