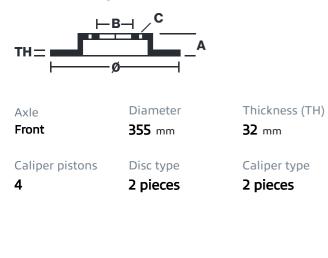

## () brembo

## UPGRADE GT KIT 1B1.8050A\_

The 1B1.8050A\_ GT kit is synonymous with superior performance

Complete braking systems, comprising components derived from the world of motorsports and offering unrivalled levels of technology on the market. They feature aluminium radial-mounted fixed calipers, with opposing pistons. Depending on the type of system and the required performance level, the calipers can either be in two-parts, monoblock or even monoblock machined from solid billet metal. The uprated brake discs can be integral (one-piece) or composite, drilled or slotted.

- Brembo quality
- Safety
- Performance
- Comfort
- Sports driving
- Sporty look

Available in 3 colours

1B1.8050A1

1B1.8050A2

1B1.8050A3





## **Technical specifications**





**COMPATIBLE VEHICLES**