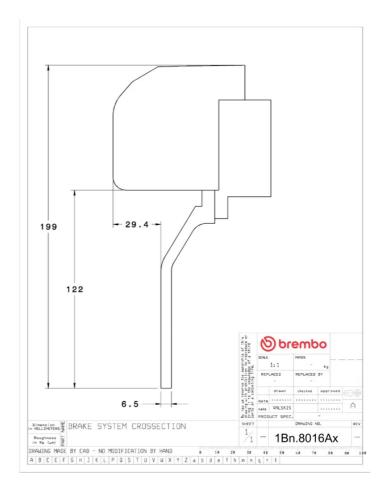

## () brembo

## UPGRADE GT KIT 1B2.8016A\_

The 1B2.8016A\_ GT kit is synonymous with superior performance

Complete braking systems, comprising components derived from the world of motorsports and offering unrivalled levels of technology on the market. They feature aluminium radial-mounted fixed calipers, with opposing pistons. Depending on the type of system and the required performance level, the calipers can either be in two-parts, monoblock or even monoblock machined from solid billet metal. The uprated brake discs can be integral (one-piece) or composite, drilled or slotted.

- Brembo quality
- Safety
- Performance
- Comfort
- Sports driving
- Sporty look

Available in 3 colours

1B2.8016A1

1B2.8016A2

1B2.8016A3





## **Technical specifications**





**COMPATIBLE VEHICLES**