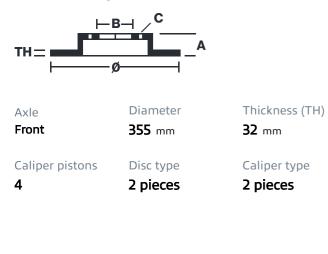

## () brembo

## UPGRADE GT KIT 1B2.8016A\_

The 1B2.8016A\_ GT kit is synonymous with superior performance

Complete braking systems, comprising components derived from the world of motorsports and offering unrivalled levels of technology on the market. They feature aluminium radial-mounted fixed calipers, with opposing pistons. Depending on the type of system and the required performance level, the calipers can either be in two-parts, monoblock or even monoblock machined from solid billet metal. The uprated brake discs can be integral (one-piece) or composite, drilled or slotted.

- Brembo quality
- Safety
- Performance
- Comfort
- Sports driving
- Sporty look

Available in 3 colours

1B2.8016A1

1B2.8016A2

1B2.8016A3





## **Technical specifications**





**COMPATIBLE VEHICLES**