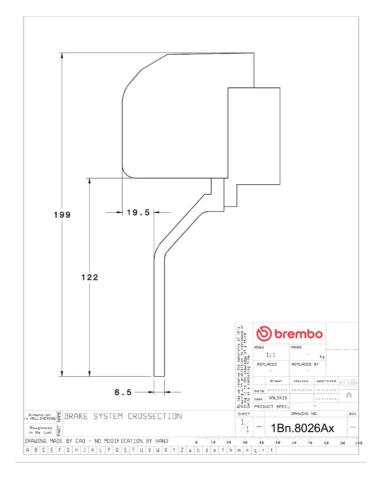

## **Technical specifications**

Axle Diameter Thickness (TH)

**Front** 355 mm 32 mm

Caliper pistons Disc type Caliper type

4 2 pieces 2 pieces

**COMPATIBLE VEHICLES**