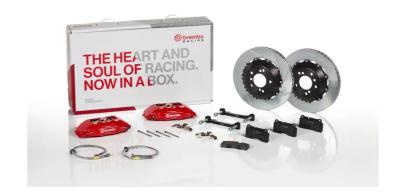

## The 1B2.8026A\_ GT kit is synonymous with superior performance

Complete braking systems, comprising components derived from the world of motorsports and offering unrivalled levels of technology on the market. They feature aluminium radial-mounted fixed calipers, with opposing pistons. Depending on the type of system and the required performance level, the calipers can either be in two-parts, monoblock or even monoblock machined from solid billet metal. The uprated brake discs can be integral (one-piece) or composite, drilled or slotted.