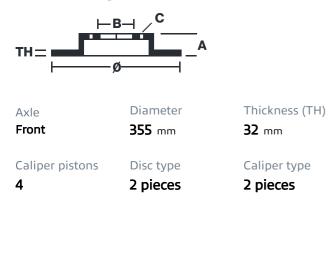

## () brembo

## UPGRADE GT KIT 1B3.8009A\_

The 1B3.8009A\_ GT kit is synonymous with superior performance

Complete braking systems, comprising components derived from the world of motorsports and offering unrivalled levels of technology on the market. They feature aluminium radial-mounted fixed calipers, with opposing pistons. Depending on the type of system and the required performance level, the calipers can either be in two-parts, monoblock or even monoblock machined from solid billet metal. The uprated brake discs can be integral (one-piece) or composite, drilled or slotted.

- Brembo quality
- Safety
- Performance
- Comfort
- Sports driving
- Sporty look

Available in 3 colours

1B3.8009A1

1B3.8009A2

1B3.8009A3





## **Technical specifications**





**COMPATIBLE VEHICLES**