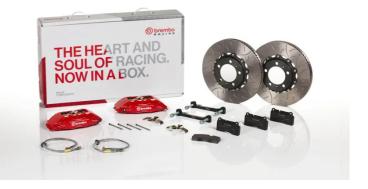

## UPGRADE GT KIT 1B3.8009A\_

The 1B3.8009A\_ GT kit is synonymous with superior performance

Complete braking systems, comprising components derived from the world of motorsports and offering unrivalled levels of technology on the market. They feature aluminium radial-mounted fixed calipers, with opposing pistons. Depending on the type of system and the required performance level, the calipers can either be in two-parts, monoblock or even monoblock machined from solid billet metal. The uprated brake discs can be integral (one-piece) or composite, drilled or slotted.

- Brembo quality
- Safety
- Performance
- Comfort
- Sports driving
- Sporty look

Available in 3 colours

1B3.8009A1

1B3.8009A2

1B3.8009A3