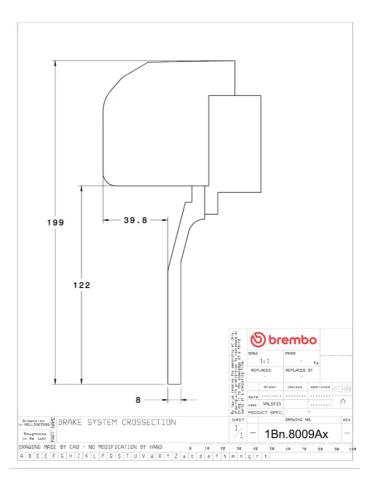

## () brembo

## UPGRADE GT KIT 1B3.8009A\_

The 1B3.8009A\_ GT kit is synonymous with superior performance

Complete braking systems, comprising components derived from the world of motorsports and offering unrivalled levels of technology on the market. They feature aluminium radial-mounted fixed calipers, with opposing pistons. Depending on the type of system and the required performance level, the calipers can either be in two-parts, monoblock or even monoblock machined from solid billet metal. The uprated brake discs can be integral (one-piece) or composite, drilled or slotted.

- Brembo quality
- Safety
- Performance
- Comfort
- Sports driving
- Sporty look

Available in 3 colours

1B3.8009A1

1B3.8009A2

1B3.8009A3





## **Technical specifications**





**COMPATIBLE VEHICLES**