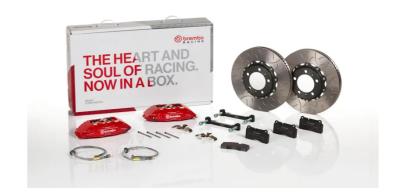

## UPGRADE GT KIT 1B3.8010A\_

## The 1B3.8010A\_ GT kit is synonymous with superior performance

Complete braking systems, comprising components derived from the world of motorsports and offering unrivalled levels of technology on the market. They feature aluminium radial-mounted fixed calipers, with opposing pistons. Depending on the type of system and the required performance level, the calipers can either be in two-parts, monoblock or even monoblock machined from solid billet metal. The uprated brake discs can be integral (one-piece) or composite, drilled or slotted.

- Brembo quality
- ✓ Safety
- Performance
- ✓ Comfort
- Sports driving
- ✓ Sporty look

1B3.8010A2

1B3.8010A3