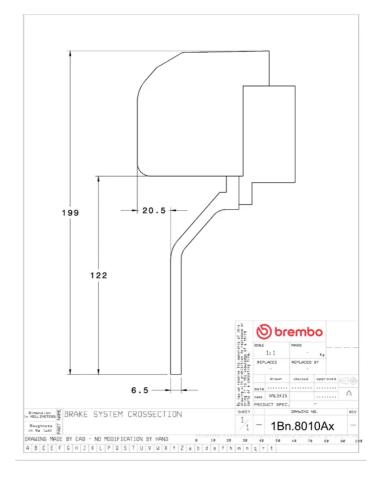

## **Technical specifications**

Axle Diameter Thickness (TH)

**Front** 355 mm 32 mm

Caliper pistons Disc type Caliper type

4 2 pieces 2 pieces

**COMPATIBLE VEHICLES**