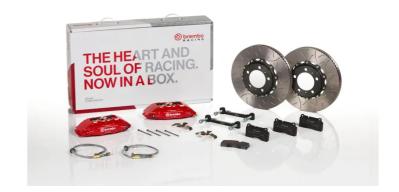

## UPGRADE GT KIT 1B3.8046A\_

## The 1B3.8046A\_ GT kit is synonymous with superior performance

Complete braking systems, comprising components derived from the world of motorsports and offering unrivalled levels of technology on the market. They feature aluminium radial-mounted fixed calipers, with opposing pistons. Depending on the type of system and the required performance level, the calipers can either be in two-parts, monoblock or even monoblock machined from solid billet metal. The uprated brake discs can be integral (one-piece) or composite, drilled or slotted.