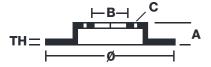

## **Technical specifications**

Axle Diameter Thickness (TH)

**Front** 355 mm 32 mm

Caliper pistons Disc type Caliper type

4 1 piece 2 pieces

**COMPATIBLE VEHICLES**