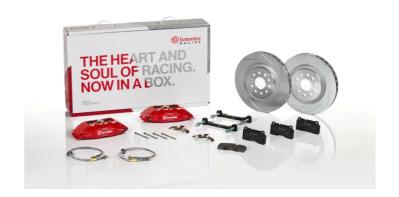

## UPGRADE GT KIT 1B5.8001A\_

## The 1B5.8001A\_ GT kit is synonymous with superior performance

Complete braking systems, comprising components derived from the world of motorsports and offering unrivalled levels of technology on the market. They feature aluminium radial-mounted fixed calipers, with opposing pistons. Depending on the type of system and the required performance level, the calipers can either be in two-parts, monoblock or even monoblock machined from solid billet metal. The uprated brake discs can be integral (one-piece) or composite, drilled or slotted.

## **Technical specifications**

Axle Diameter Thickness (TH)

**Front** 355 mm 32 mm

Caliper pistons Disc type Caliper type

4 1 piece 2 pieces

**COMPATIBLE VEHICLES**