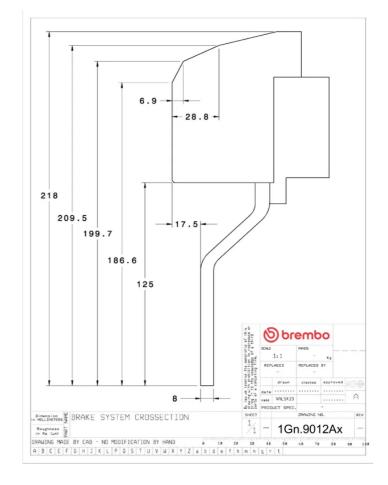

## **Technical specifications**

Axle Diameter Thickness (TH)

**Front** 380 mm 34 mm

Caliper pistons Disc type Caliper type

8 2 pieces Monoblock

**COMPATIBLE VEHICLES**