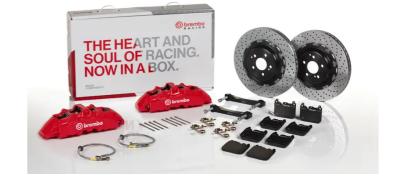

## UPGRADE GT KIT 1G1.9015A\_

## The 1G1.9015A\_ GT kit is synonymous with superior performance

Complete braking systems, comprising components derived from the world of motorsports and offering unrivalled levels of technology on the market. They feature aluminium radial-mounted fixed calipers, with opposing pistons. Depending on the type of system and the required performance level, the calipers can either be in two-parts, monoblock or even monoblock machined from solid billet metal. The uprated brake discs can be integral (one-piece) or composite, drilled or slotted.

- Brembo quality
- ✓ Safety
- Performance
- ✓ Comfort
- Sports driving
- ✓ Sporty look