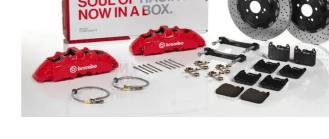

## UPGRADE GT KIT 1G1.9036A\_

The 1G1.9036A\_ GT kit is synonymous with superior performance

Complete braking systems, comprising components derived from the world of motorsports and offering unrivalled levels of technology on the market. They feature aluminium radial-mounted fixed calipers, with opposing pistons. Depending on the type of system and the required performance level, the calipers can either be in two-parts, monoblock or even monoblock machined from solid billet metal. The uprated brake discs can be integral (one-piece) or composite, drilled or slotted.

THE HEART AND

OF RACING.

Obrembo

- Brembo quality
- Safety
- Performance
- Comfort
- Sports driving
- Sporty look

Available in 3 colours

1G1.9036A1

1G1.9036A2

1G1.9036A3