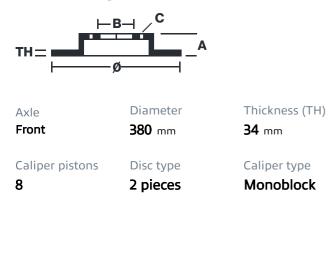

brembo

## UPGRADE GT KIT 1G1.9036A\_

The 1G1.9036A\_ GT kit is synonymous with superior performance

Complete braking systems, comprising components derived from the world of motorsports and offering unrivalled levels of technology on the market. They feature aluminium radial-mounted fixed calipers, with opposing pistons. Depending on the type of system and the required performance level, the calipers can either be in two-parts, monoblock or even monoblock machined from solid billet metal. The uprated brake discs can be integral (one-piece) or composite, drilled or slotted.



THE HEART AND

OF RACING.

Obrembo

- Brembo quality
- Safety
- Performance
- Comfort
- Sports driving
- Sporty look

Available in 3 colours

1G1.9036A1

1G1.9036A2

1G1.9036A3



## **Technical specifications**





**COMPATIBLE VEHICLES**