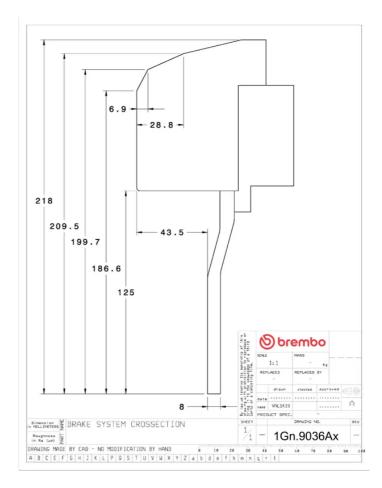

rembo

## UPGRADE GT KIT 1G1.9036A\_

The 1G1.9036A\_ GT kit is synonymous with superior performance

Complete braking systems, comprising components derived from the world of motorsports and offering unrivalled levels of technology on the market. They feature aluminium radial-mounted fixed calipers, with opposing pistons. Depending on the type of system and the required performance level, the calipers can either be in two-parts, monoblock or even monoblock machined from solid billet metal. The uprated brake discs can be integral (one-piece) or composite, drilled or slotted.



THE HEART AND

OF RACING.

Obrembo

- Brembo quality
- Safety
- Performance
- Comfort
- Sports driving
- Sporty look

Available in 3 colours

1G1.9036A1

1G1.9036A2

1G1.9036A3



## **Technical specifications**





**COMPATIBLE VEHICLES**