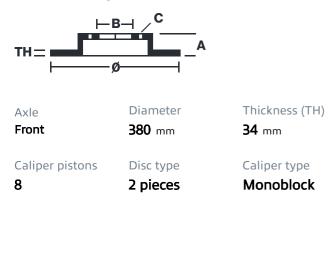

## () brembo

## UPGRADE GT KIT 1G1.9037A\_

The 1G1.9037A\_ GT kit is synonymous with superior performance

Complete braking systems, comprising components derived from the world of motorsports and offering unrivalled levels of technology on the market. They feature aluminium radial-mounted fixed calipers, with opposing pistons. Depending on the type of system and the required performance level, the calipers can either be in two-parts, monoblock or even monoblock machined from solid billet metal. The uprated brake discs can be integral (one-piece) or composite, drilled or slotted.



Obrembo

- Brembo quality
- Safety
- Performance
- Comfort
- Sports driving
- Sporty look

Available in 3 colours

📄 1G1.9037A1 🛛 🛑 1G1.9037A2 👘 1G1.9037A3



## **Technical specifications**





**COMPATIBLE VEHICLES**