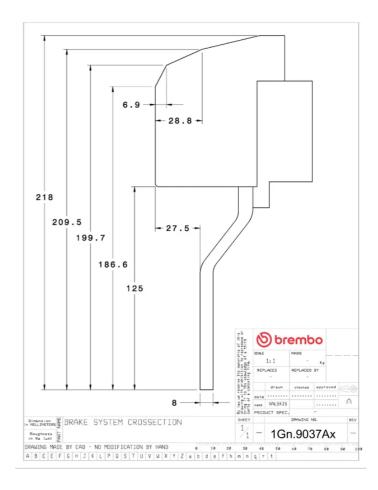

## () brembo

## UPGRADE GT KIT 1G1.9037A\_

The 1G1.9037A\_ GT kit is synonymous with superior performance

Complete braking systems, comprising components derived from the world of motorsports and offering unrivalled levels of technology on the market. They feature aluminium radial-mounted fixed calipers, with opposing pistons. Depending on the type of system and the required performance level, the calipers can either be in two-parts, monoblock or even monoblock machined from solid billet metal. The uprated brake discs can be integral (one-piece) or composite, drilled or slotted.



Obrembo

- Brembo quality
- Safety
- Performance
- Comfort
- Sports driving
- Sporty look

Available in 3 colours

📄 1G1.9037A1 🛛 🛑 1G1.9037A2 👘 1G1.9037A3



## **Technical specifications**





**COMPATIBLE VEHICLES**