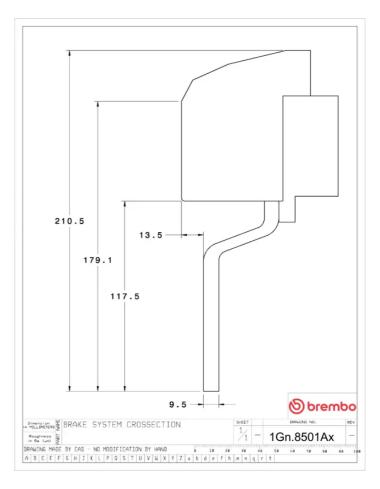

## () brembo

## UPGRADE GT KIT 1G2.8501A\_

The 1G2.8501A\_ GT kit is synonymous with superior performance

Complete braking systems, comprising components derived from the world of motorsports and offering unrivalled levels of technology on the market. They feature aluminium radial-mounted fixed calipers, with opposing pistons. Depending on the type of system and the required performance level, the calipers can either be in two-parts, monoblock or even monoblock machined from solid billet metal. The uprated brake discs can be integral (one-piece) or composite, drilled or slotted.



- Brembo quality
- Safety
- Performance
- Comfort
- Sports driving
- Sporty look

Available in 3 colours

1G2.8501A1

1G2.8501A2

1G2.8501A3



## **Technical specifications**





**COMPATIBLE VEHICLES**