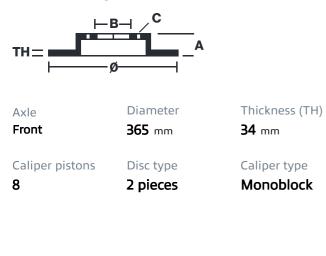

## () brembo

## UPGRADE GT KIT 1G2.8501A\_

The 1G2.8501A\_ GT kit is synonymous with superior performance

Complete braking systems, comprising components derived from the world of motorsports and offering unrivalled levels of technology on the market. They feature aluminium radial-mounted fixed calipers, with opposing pistons. Depending on the type of system and the required performance level, the calipers can either be in two-parts, monoblock or even monoblock machined from solid billet metal. The uprated brake discs can be integral (one-piece) or composite, drilled or slotted.



- Brembo quality
- Safety
- Performance
- Comfort
- Sports driving
- Sporty look

Available in 3 colours

1G2.8501A1

1G2.8501A2

1G2.8501A3



## **Technical specifications**





**COMPATIBLE VEHICLES**