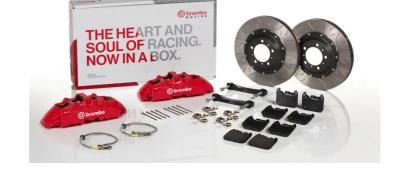

## UPGRADE GT KIT 1G3.9006A\_

## The 1G3.9006A\_ GT kit is synonymous with superior performance

Complete braking systems, comprising components derived from the world of motorsports and offering unrivalled levels of technology on the market. They feature aluminium radial-mounted fixed calipers, with opposing pistons. Depending on the type of system and the required performance level, the calipers can either be in two-parts, monoblock or even monoblock machined from solid billet metal. The uprated brake discs can be integral (one-piece) or composite, drilled or slotted.

- Brembo quality
- ✓ Safety
- Performance
- ✓ Comfort
- Sports driving
- ✓ Sporty look